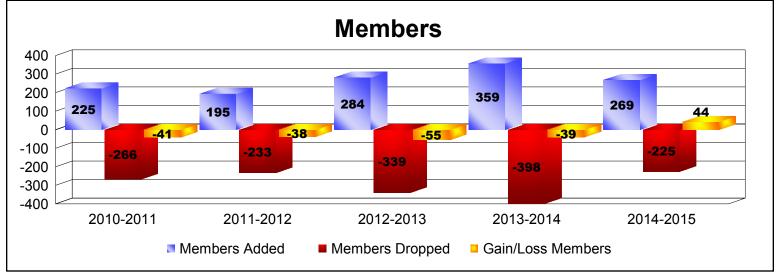

District 413 As of June 2015 Cumulative

| Year      | New<br>Clubs | Dropped<br>Clubs | Gain/<br>Loss<br>Clubs | New<br>Members | Charter<br>Members | Reinstate<br>Members | Transfer<br>Members | Total<br>Member<br>Added | Total<br>Members<br>Dropped | Gain/<br>Loss<br>Members |
|-----------|--------------|------------------|------------------------|----------------|--------------------|----------------------|---------------------|--------------------------|-----------------------------|--------------------------|
| 2010-2011 | 1            | 0                | 1                      | 136            | 32                 | 52                   | 5                   | 225                      | -266                        | -41                      |
| 2011-2012 | 2            | -4               | -2                     | 105            | 72                 | 11                   | 7                   | 195                      | -233                        | -38                      |
| 2012-2013 | 2            | -8               | -6                     | 210            | 42                 | 30                   | 2                   | 284                      | -339                        | -55                      |
| 2013-2014 | 1            | -7               | -6                     | 189            | 50                 | 119                  | 1                   | 359                      | -398                        | -39                      |
| 2014-2015 | 1            | -3               | -2                     | 159            | 60                 | 45                   | 5                   | 269                      | -225                        | 44                       |
| Average   | 1            | -4               | -3                     | 160            | 51                 | 51                   | 4                   | 266                      | -292                        | -26                      |