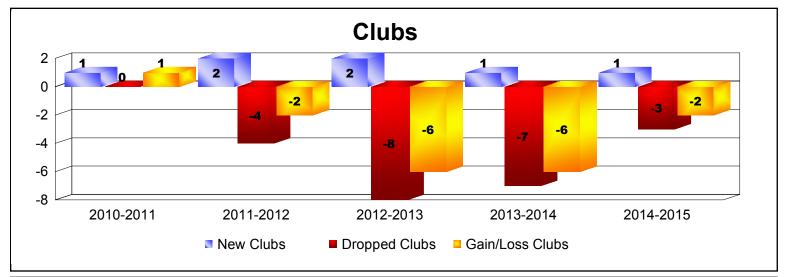

District 413 As of June 2015 Cumulative

| Year      | New<br>Clubs | Dropped<br>Clubs | Gain/<br>Loss<br>Clubs | New<br>Members | Charter<br>Members | Reinstate<br>Members | Transfer<br>Members | Total<br>Member<br>Added | Total<br>Members<br>Dropped | Gain/<br>Loss<br>Members |
|-----------|--------------|------------------|------------------------|----------------|--------------------|----------------------|---------------------|--------------------------|-----------------------------|--------------------------|
| 2010-2011 | 1            | 0                | 1                      | 136            | 32                 | 52                   | 5                   | 225                      | -266                        | -41                      |
| 2011-2012 | 2            | -4               | -2                     | 105            | 72                 | 11                   | 7                   | 195                      | -233                        | -38                      |
| 2012-2013 | 2            | -8               | -6                     | 210            | 42                 | 30                   | 2                   | 284                      | -339                        | -55                      |
| 2013-2014 | 1            | -7               | -6                     | 189            | 50                 | 119                  | 1                   | 359                      | -398                        | -39                      |
| 2014-2015 | 1            | -3               | -2                     | 159            | 60                 | 45                   | 5                   | 269                      | -225                        | 44                       |
| Average   | 1            | -4               | -3                     | 160            | 51                 | 51                   | 4                   | 266                      | -292                        | -26                      |