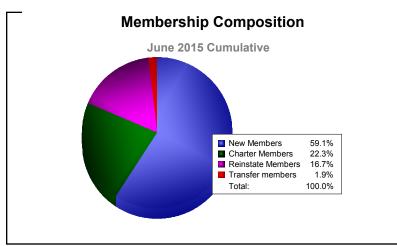

| -339                        | -55                      |
| 2013-2014 | 1            | -7               | -6                     | 189            | 50                 | 119                  | 1                   | 359                      | -398                        | -39                      |
| 2014-2015 | 1            | -3               | -2                     | 159            | 60                 | 45                   | 5                   | 269                      | -225                        | 44                       |
| Average   | 1            | -4               | -3                     | 160            | 51                 | 51                   | 4                   | 266                      | -292                        | -26                      |









MBR0065 Page 1 of 1 7/23/2015 9:10:19AM